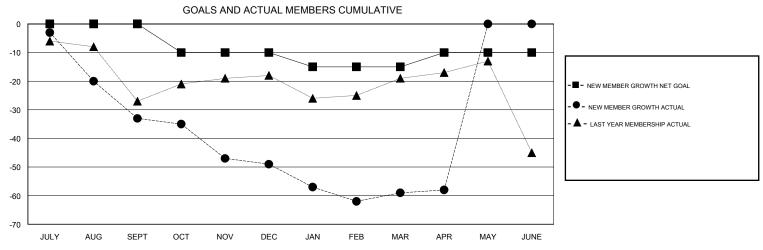

## District A 4

Results as of: 4/30/2017

15

**CHRIS LEWIS LOCATION ONTARIO GMT CA** Clubs Members RESULTS FOR 2016-2017 RESULTS FOR 2016-2017 NEW CLUB GOAL NEW CLUBS DROPPED CLUBS NEW MEMBER GROWTH NEW MEMBER DROPPED QUARTER QUARTER NET GOAL (not reinstated GROWTH ACTUAL (not MEMBERS ACTUAL or transfers) reinstated or transfers) (including transfers) 0 0 0 19 52 JULY/AUG/SEPT JULY/AUG/SEPT 0 0 1 -10 26 42 OCT/NOV/DEC OCT/NOV/DEC 0 0 0 -5 27 37 JAN/FEB/MAR JAN/FEB/MAR